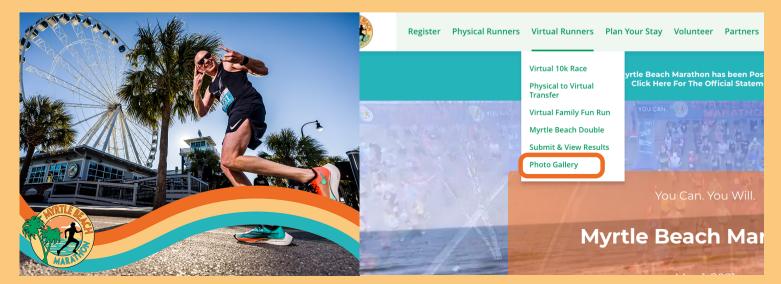

#### Step 1:

While on the homepage of the Myrtle Beach Marathon, click Virtual Runners for a dropdown menu. Click <u>Submit & View Results</u>.

Step 2: To submit your own results, click the link at the top of the page.